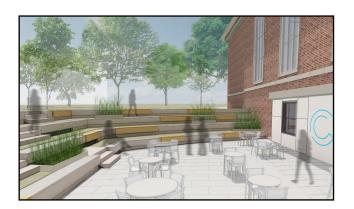

Donors may choose from among many ways to be recognized at Cottey College in the Chapel or the Student Center, including bricks and pavers on the outdoor terraces at the east and west entrances to the Student Center. Four different sizes are available offering the opportunity to engrave your name, your chapter, the name of a family member, chapter member, friend, or mentor on a brick or paver. For more information please call the Office of Institutional Advancement at 417-667-8181, ext. 2120.